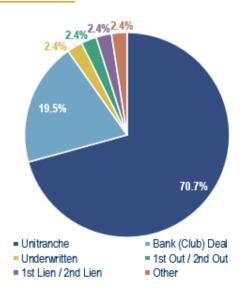

#### Deal purpose

 Although more expensive than a bank solution, unitranche and junior debt financing continue to gain market share over bank-led acquisition financing, making up 52.4% of deals this quarter, due to structuring flexibility, final takes and the ability to act quickly in a process. We have observed that banks seem to be particularly relevant today in the