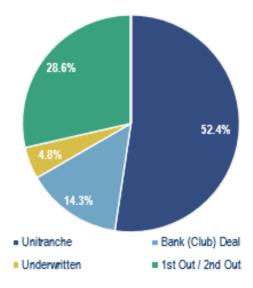

 Although more expensive than a bank solution, unitranche and junior debt financing continue to gain market share over bank-led acquisition financing, making up 52.4% of deals this quarter, due to structuring flexibility, final takes and the ability to act quickly in a process. We have observed that banks seem to be particularly relevant today in the