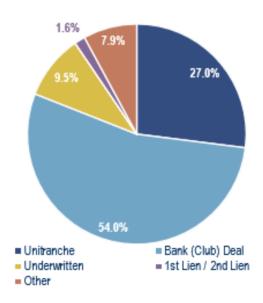

 Although more expensive than a bank solution, unitranche and junior debt financing continue to gain market share over bank-led acquisition financing, making up 52.4% of deals this quarter, due to structuring flexibility, final takes and the ability to act quickly in a process. We have observed that banks seem to be particularly relevant today in the