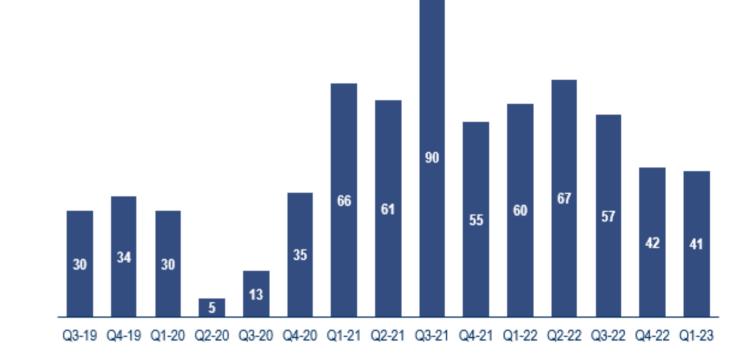

#### Deal volumes

## UK highlights

Ciara O'Neil Managing Director

Edward Godfrev Managing Director

Managing Director

Justin Holland Managing Director

- **66** Notwithstanding today's thin pipeline for UK assets, we believe there is room for optimism for H2 2023 🧕
- Deal activity in the UK mid-market was stable in Q1 2023 with only one issuance fewer compared with Q4 2022 (41 • vs 42), but still substantially lower (32%) vs Q1 2022 (60 issuances)
- Refinancings and add-ons (c. 78% of total deal activity) dominated Q1, which we expect to continue going into the next guarter, as sponsors look further forward to seek extensions for 2025 and 2026 maturities
- Lower acquisition financing volumes were reflective of subdued M&A activity, as we observed in the last edition of the European Debt Market Monitor. Particularly so in the upper mid-market, leaving investors to delay processes, given nervousness around valuation gaps, current trading, and financing conditions<sup>8</sup>
- In line with the rest of Europe, the UK experienced sustained inflationary pressure and tight labour market • conditions<sup>9</sup> in Q1, resulting in the lender community remaining very focussed on these metrics when considering new deals and amendments
- Notwithstanding today's thin pipeline for UK assets, we believe there is room for optimism for H2 2023 as sell-side • pitch activity has increased and deal volumes are expected to improve due to:
  - Financing costs becoming clearer, with more market participants believing base rates will increase further<sup>10</sup>
  - The extent of behind-the-scenes preparation work needed to allow deals to come to market quickly as and when conditions are considered more favourable