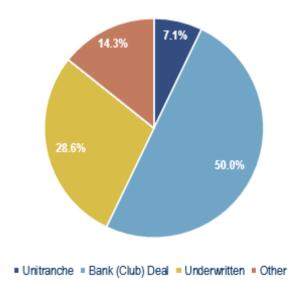

 Although more expensive than a bank solution, unitranche and junior debt financing continue to gain market share over bank-led acquisition financing, making up 52.4% of deals this quarter, due to structuring flexibility, final takes and the ability to act quickly in a process. We have observed that banks seem to be particularly relevant today in the