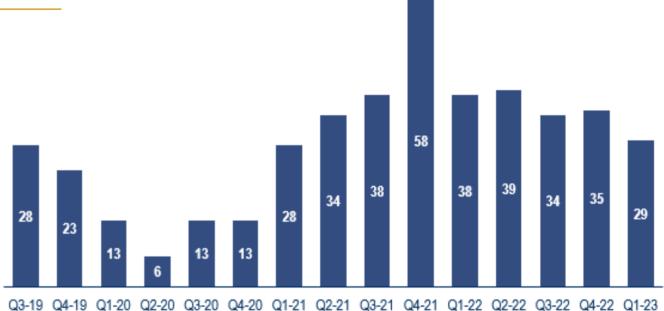

## UK highlights

Ciara O'Neil Managing Director

Edward Godfrev Managing Director

Managing Director

Justin Holland Managing Director

- **66** Notwithstanding today's thin pipeline for UK assets, we believe there is room for optimism for H2 2023 🧕
- Deal activity in the UK mid-market was stable in Q1 2023 with only one issuance fewer compared with Q4 2022 (41 • vs 42), but still substantially lower (32%) vs Q1 2022 (60 issuances)
- Refinancings and add-ons (c. 78% of total deal activity) dominated Q1, which we expect to continue going into the next guarter, as sponsors look further forward to seek extensions for 2025 and 2026 maturities
- Lower acquisition financing volumes were reflective of subdued M&A activity, as we observed in the last edition of the European Debt Market Monitor. Particularly so in the upper mid-market, leaving investors to delay processes, given nervousness around valuation gaps, current trading, and financing conditions<sup>8</sup>
- In line with the rest of Europe, the UK experienced sustained inflationary pressure and tight labour market • conditions<sup>9</sup> in Q1, resulting in the lender community remaining very focussed on these metrics when considering new deals and amendments
- Notwithstanding today's thin pipeline for UK assets, we believe there is room for optimism for H2 2023 as sell-side • pitch activity has increased and deal volumes are expected to improve due to:
  - Financing costs becoming clearer, with more market participants believing base rates will increase further<sup>10</sup>
  - The extent of behind-the-scenes preparation work needed to allow deals to come to market quickly as and when conditions are considered more favourable

#### Deal volumes