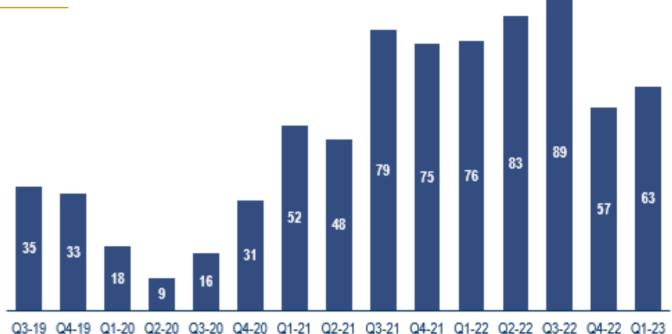

### Deal volumes by region\*

- The European liquid markets saw a bumpy first guarter as the ramp up in leveraged finance volumes, especially in January, was followed by a short period of volatility on the back of SVB's collapse<sup>1</sup>
- Nevertheless, loan and bond markets remained open and the rescue of Credit Suisse and subsequent • expectations that central banks would become more dovish - quickly restored a sense of relative calm to markets, leaving total leveraged finance volumes in Q1-23 at €23.6bn, the highest level since Q1-2<sup>2</sup>
- Notwithstanding the higher volumes, issuances were still very much dominated by refinancing and add-ons to fund • platform M&A; while private credit, financing close to nine out of ten buy-out deals in Q1-23, remained the preferred market for acquisition financing absent reasonable syndication activity<sup>3</sup> for new deals
- In the European mid-market, we observed a slightly different trend with deal volumes dropping for the third quarter in a row, with 168 issuances in Q1-23 i.e. 4% lower vs. Q4-22 (175 issuances) and c. 20% lower vs. Q1 prior year (211 issuances)\*
- Despite the mid-market remaining relatively insulated from the mini-banking crisis, subdued M&A activity, especially in the upper mid-market, is reflected in the debt market with fewer acquisition financings to date<sup>4</sup> which, similar to the liquid markets, resulted in extensions and add-ons continuing to dominate deal tables
- Whilst there is still plenty of dry powder given the slower pace of deployment, we observe private credit funds becoming increasingly selective in deployment. Fundraising in general, but especially for smaller fund managers or those with an insufficient track-record, has proven more challenging in today's market<sup>5</sup>
- As we commented in the last edition of the Debt Market Monitor, activity in the near term is expected to remain subdued and skewed towards A&Es and refinancings. Nevertheless, we expect deal activity to pick-up later in the year as the result of a general sense of improving stability by market participants, and GPs' need to monetise investments
- However, the scale of improvement remains dependent on potential additional central bank activity to fight (core) inflation, which has proven to be persistent in multiple European geographies<sup>6,7</sup>

#### Deal volumes