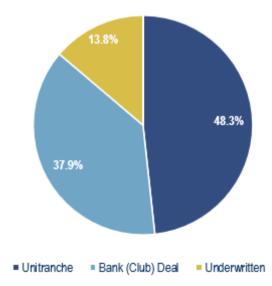

 Although more expensive than a bank solution, unitranche and junior debt financing continue to gain market share over bank-led acquisition financing, making up 52.4% of deals this quarter, due to structuring flexibility, final takes and the ability to act quickly in a process. We have observed that banks seem to be particularly relevant today in the