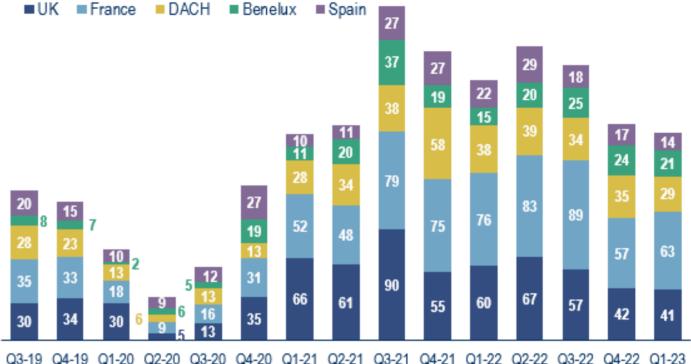

### Deal volumes by region\*

- The European liquid markets saw a bumpy first guarter as the ramp up in leveraged finance volumes, especially in January, was followed by a short period of volatility on the back of SVB's collapse<sup>1</sup>
- Nevertheless, loan and bond markets remained open and the rescue of Credit Suisse and subsequent • expectations that central banks would become more dovish - quickly restored a sense of relative calm to markets, leaving total leveraged finance volumes in Q1-23 at €23.6bn, the highest level since Q1-2<sup>2</sup>
- Notwithstanding the higher volumes, issuances were still very much dominated by refinancing and add-ons to fund • platform M&A; while private credit, financing close to nine out of ten buy-out deals in Q1-23, remained the preferred market for acquisition financing absent reasonable syndication activity<sup>3</sup> for new deals
- In the European mid-market, we observed a slightly different trend with deal volumes dropping for the third quarter in a row, with 168 issuances in Q1-23 i.e. 4% lower vs. Q4-22 (175 issuances) and c. 20% lower vs. Q1 prior year (211 issuances)\*
- Despite the mid-market remaining relatively insulated from the mini-banking crisis, subdued M&A activity, especially in the upper mid-market, is reflected in the debt market with fewer acquisition financings to date<sup>4</sup> which, similar to the liquid markets, resulted in extensions and add-ons continuing to dominate deal tables
- Whilst there is still plenty of dry powder given the slower pace of deployment, we observe private credit funds becoming increasingly selective in deployment. Fundraising in general, but especially for smaller fund managers or those with an insufficient track-record, has proven more challenging in today's market<sup>5</sup>
- As we commented in the last edition of the Debt Market Monitor, activity in the near term is expected to remain subdued and skewed towards A&Es and refinancings. Nevertheless, we expect deal activity to pick-up later in the year as the result of a general sense of improving stability by market participants, and GPs' need to monetise investments
- However, the scale of improvement remains dependent on potential additional central bank activity to fight (core) inflation, which has proven to be persistent in multiple European geographies<sup>6,7</sup>