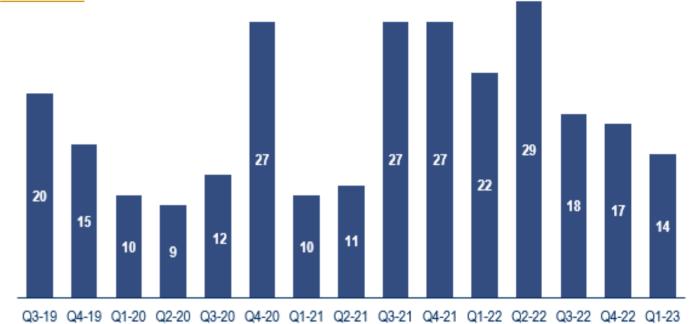

### Deal volumes by region\*

- The European liquid markets saw a bumpy first guarter as the ramp up in leveraged finance volumes, especially in January, was followed by a short period of volatility on the back of SVB's collapse<sup>1</sup>
- Nevertheless, loan and bond markets remained open and the rescue of Credit Suisse and subsequent • expectations that central banks would become more dovish - quickly restored a sense of relative calm to markets, leaving total leveraged finance volumes in Q1-23 at €23.6bn, the highest level since Q1-2<sup>2</sup>
- Notwithstanding the higher volumes, issuances were still very much dominated by refinancing and add-ons to fund • platform M&A; while private credit, financing close to nine out of ten buy-out deals in Q1-23, remained the preferred market for acquisition financing absent reasonable syndication activity<sup>3</sup> for new deals
- In the European mid-market, we observed a slightly different trend with deal volumes dropping for the third quarter in a row, with 168 issuances in Q1-23 i.e. 4% lower vs. Q4-22 (175 issuances) and c. 20% lower vs. Q1 prior year (211 issuances)\*
- Despite the mid-market remaining relatively insulated from the mini-banking crisis, subdued M&A activity, especially in the upper mid-market, is reflected in the debt market with fewer acquisition financings to date<sup>4</sup> which, similar to the liquid markets, resulted in extensions and add-ons continuing to dominate deal tables
- Whilst there is still plenty of dry powder given the slower pace of deployment, we observe private credit funds becoming increasingly selective in deployment. Fundraising in general, but especially for smaller fund managers or those with an insufficient track-record, has proven more challenging in today's market<sup>5</sup>
- As we commented in the last edition of the Debt Market Monitor, activity in the near term is expected to remain subdued and skewed towards A&Es and refinancings. Nevertheless, we expect deal activity to pick-up later in the year as the result of a general sense of improving stability by market participants, and GPs' need to monetise investments
- However, the scale of improvement remains dependent on potential additional central bank activity to fight (core) inflation, which has proven to be persistent in multiple European geographies<sup>6,7</sup>