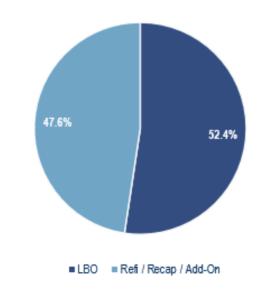

 Although more expensive than a bank solution, unitranche and junior debt financing continue to gain market share over bank-led acquisition financing, making up 52.4% of deals this quarter, due to structuring flexibility, final takes and the ability to act quickly in a process. We have observed that banks seem to be particularly relevant today in the