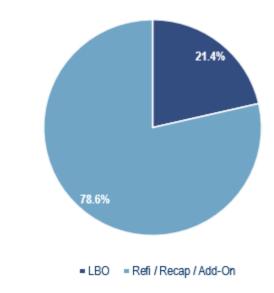

• Mid-market Spanish lending deal flow decreased during Q1 23, with a reduction of 18% of deal volume compared with Q4 2022. Although an improved macroeconomic outlook is easing market uncertainty and sponsors are

recovering, lenders remain cautious and conditions tight. Underwriting appetite from banks remains low, and private

Whereas Q1 2023 showed an uptick in refinancing and growth financing in Spain, the primary LBO market remains

stagnant with a valuation gap between buyers and sellers. However, we have observed investors' appetite increase

 As noted in the last edition of the European Debt Market Monitor, there has been a steady and sustainable flow of refinancing and restructuring transactions, not a sudden and impactful wave. Some transactions halted in Q4 2022 due to the ongoing market uncertainty, have now re-launched, so we expect LBO volume will increase in H2 2023 Financing conditions (leverage, prices, covenants, etc) continue to be very tough, with all-in costs at their highest