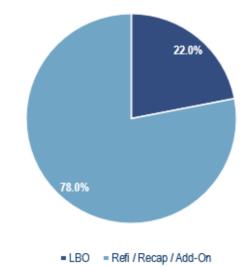

#### Deal purpose

## UK highlights

Ciara O'Neil Managing Director

Edward Godfrev Managing Director

Managing Director

Justin Holland Managing Director

- **66** Notwithstanding today's thin pipeline for UK assets, we believe there is room for optimism for H2 2023 🧕
- Deal activity in the UK mid-market was stable in Q1 2023 with only one issuance fewer compared with Q4 2022 (41 • vs 42), but still substantially lower (32%) vs Q1 2022 (60 issuances)
- Refinancings and add-ons (c. 78% of total deal activity) dominated Q1, which we expect to continue going into the next guarter, as sponsors look further forward to seek extensions for 2025 and 2026 maturities
- Lower acquisition financing volumes were reflective of subdued M&A activity, as we observed in the last edition of the European Debt Market Monitor. Particularly so in the upper mid-market, leaving investors to delay processes, given nervousness around valuation gaps, current trading, and financing conditions<sup>8</sup>
- In line with the rest of Europe, the UK experienced sustained inflationary pressure and tight labour market • conditions<sup>9</sup> in Q1, resulting in the lender community remaining very focussed on these metrics when considering new deals and amendments
- Notwithstanding today's thin pipeline for UK assets, we believe there is room for optimism for H2 2023 as sell-side • pitch activity has increased and deal volumes are expected to improve due to:
  - Financing costs becoming clearer, with more market participants believing base rates will increase further<sup>10</sup>
  - The extent of behind-the-scenes preparation work needed to allow deals to come to market quickly as and when conditions are considered more favourable